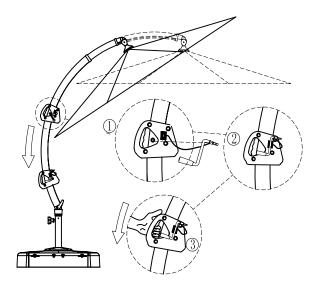

#### Assembly Instriction

13.

14.

The umbrella canopy can be adjusted to diffrent positions by moving the umbrella crank handle downward.

Assembly Istruction

15.

16.

See our extensive assortment of outdoor living products on-line at www.sears.com and www. kmart.com.